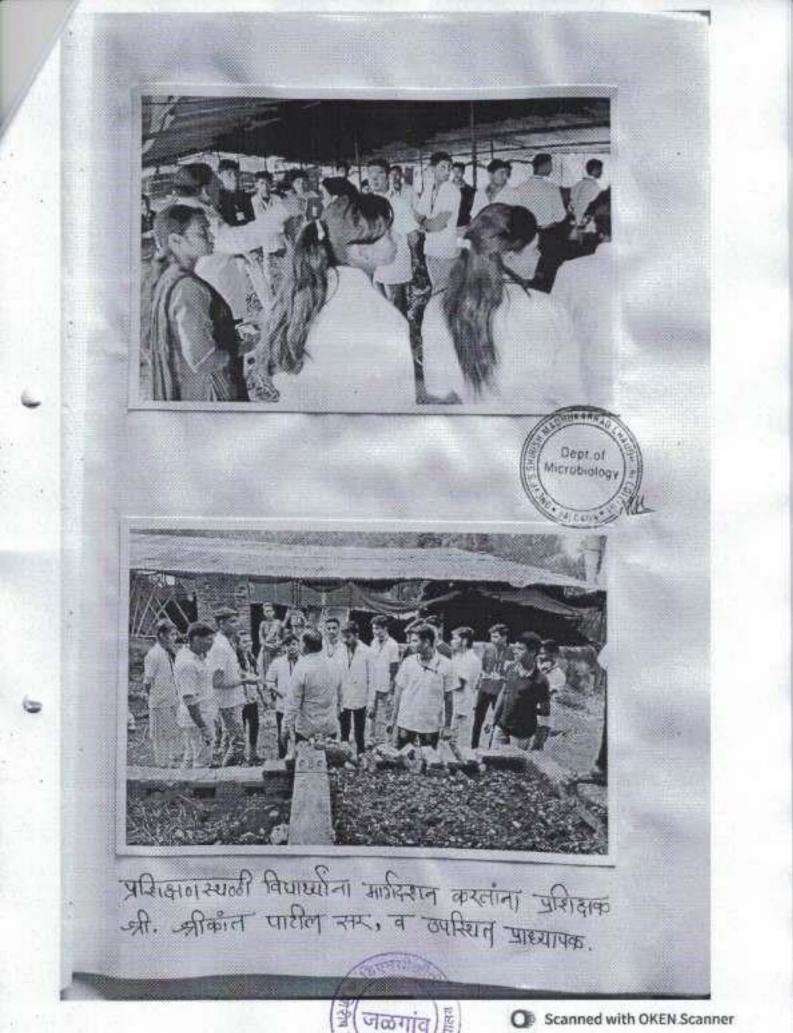

मार्गदर्शन केले. तसेच सरांनी मृदा परिक्षण प्रयोगशाळेत (soil testing lab) मातीचे परिक्षण कसे केले जाते या विषयी विद्यार्थ्यांना माहिती दिली. कृषी विज्ञान केंद्रातील पामा रोजा व जामा रोजा या औषधी गवतापासून बनविले जाणाऱ्या तेल (Oil Extraction) प्रकल्पाला भेट दिली तसेच श्री.श्रीकांत पाटील सर यांचे मार्गदर्शन लाभले. सायंकाळी विद्यार्थ्यांनी श्री.लक्ष्मण पेतन्य आश्रमास भेट दिली.

दि. ४ जानेवारी रोजी दुपारी १:३० वाजता जळगाव येथे परतीचा प्रवासास सुरुवात झाली. वाटेत 'सुकी परण ' गारवर्डी येथे भेट देऊन परत परलीचा प्रवास सुरु झाला व सायंकाळी ५ वाजता जळगाव येथे पेहोचले.



इएनसीव्हीय 0 31



प्रशिक्षणासाठी महाविद्यालयाचे प्राचार्य डॉ.आर.बी.वाघुळदे सर यांचे अनमोल मार्गदर्शन लाभले. प्रा. वर्षा nb, प्रा.सायली नारखेडे व प्रयोगशाळा परिचर श्री.राजेंद्र पाटील यांनी परिश्रम घेलले.

्र एन स

जळगाव





1





























Scanned with OKEN Scanner 2 Jan Vermi Composting - 2019-20 Date : Department of Microbiologe Fage No. Y. B. Se - Microbiologu Altarde Tejal Ashok ~ Baviskar Vajshnavi Ravindra Bhatelao Vishakha Devanand Deshmikh Ayaan Igba Patil Aakash Yogesh 172.4 Patil Nikita Nivnetee Patil Yash Vitthal Sonce Arpita Bandash . Thosare Jayder Vishvanath Warulkas Gauras Rajendea 1-2 Intr. Dept.of Girle icrobiology NE addaning! Boys Tota 10

Out-S.Y. B. Sc. - Microbiology Barela Mayur Chhagein Patil Mayus Dryaneshwar 2> Lokesh Ravindra 3 Rane Chaudhoui Dryaneshwali Sunil 4} Patil Vanshika Dnyaneshuren 5> . 6) Marathe Hitch Rawindra 25.15 6 Girls : 2 Boys otal 6 WARRA Dept. of Under Star Dept of Microbione Scanned with OKEN Scanner

Dite: S.Y. B. Sc. - Microbiology Barela Mayur Chhagei