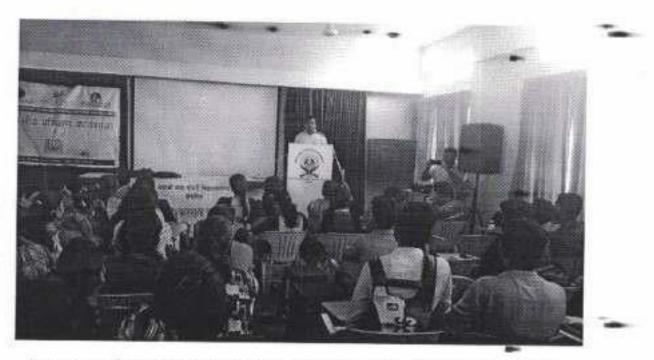

## बातमी

धनाजी नाना चौधरी विद्या प्रबोधिनी संचलित शिरीष मधुकरराव चौधरी महाविद्यालयात कॉम्प्युटर फौरम अंतर्गत दि. १० सप्टेंबर २०१८ रोजी जेसीआय सप्ताहामार्फत '**डिझाईन युअर लाईफ'** या विषयावर व्याख्यान झाले. सदर व्याख्यान जेसीआय चे राष्ट्रीय प्रशिक्षक **सय्यद अल्ताफ अली** यांनी दिले .याप्रसंगी प्राचार्य डॉ.आर .बी वाघुळदे ,श्री वरुण जैन अध्यक्ष जेसीआय जळगाव ,श्री प्रतीक सेठ चेअर पर्सन ऑफ जेसीआय सप्ताह, झरियान सय्यद प्रोजेक्ट डायरेक्टर जेसीआय जळगाव , आबासाहेब पाटील उपस्थित होते. सदर व्याख्यानात सरांनी आयुष्यात गोल सेटिंग, प्लॅनिंग व अचिव्हमेंट कसे करावे यावर विविध उदाहरणे देऊन मार्गदर्शन केले .यावेळी उपस्तिथ विद्यार्थ्यांकडून विविध अक्टिव्हिटी करून घेत अतिशय सोप्या भाषेत विषयाचे महत्व पटवून दिले. त्याच बरोबर जीवनात यशस्वी व्हायचे असेल तर

Ref. No. प्रसंगातून देखील सकारात्मकता कशी ठेवावी याचे देखील उत्तम उदाहरण दिले. या <sup>/201</sup> कार्यक्रमाचे सूत्रसंचालन प्रा.प्रियांका बऱ्हाटे कॉम्प्युटर फोरम अध्यक्ष तर आभार झरियान सय्यद यांनी केले. याप्रसंगी प्रा. कुमुदिनी पाटील कॉम्प्युटर फोरम सचिव व महाविद्यलयातील सर्व शिक्षक उपस्थित होते. कार्यक्रमाच्या यशस्वीतेसाठी शिक्षक व शिक्षकेतर कर्मचारी यांचे सहकार्य लाभले.