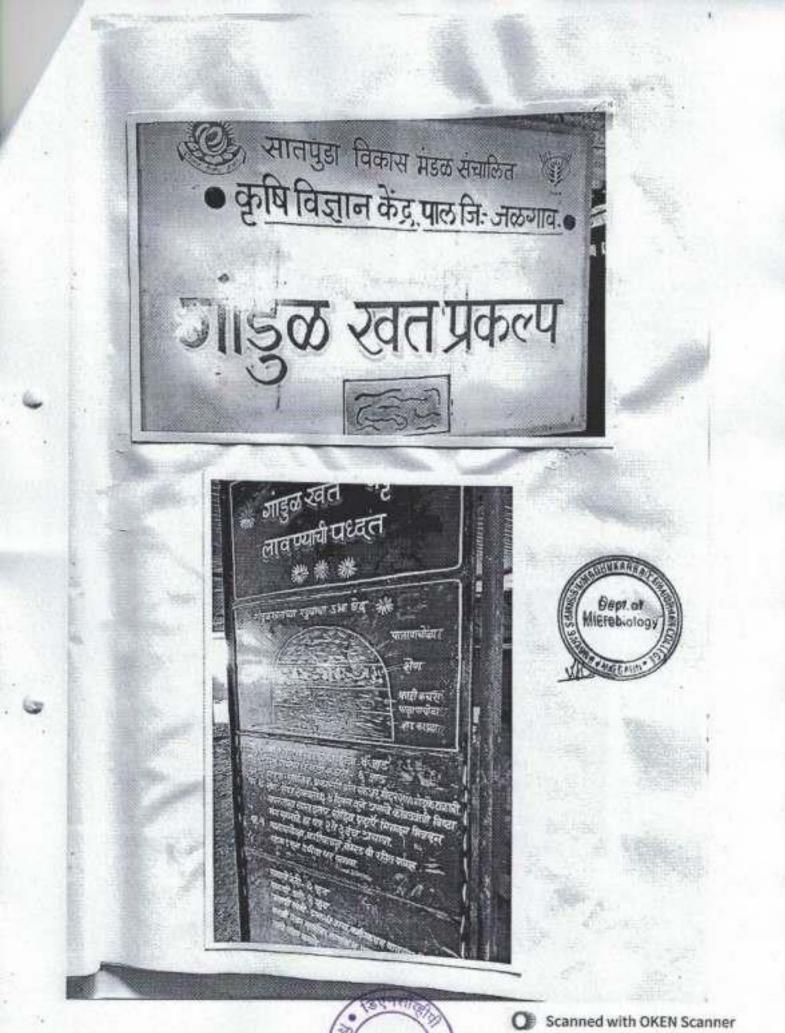

ून मार्गदर्शन केले. तसेच सरांनी मृदा परिक्षण प्रयोगशाळेत (soil testing lab) मातीचे परिक्षण कसे केले जाते या विषयी विद्यार्थ्यांना माहिती दिली. कृषी विज्ञान केंद्रातील पामा रोजा व जामा रोजा या औषधी गवतापासून बनविले जाणाऱ्या तेल (Oil Extraction) प्रकल्पाला भेट दिली तसेच श्री.श्रीकांत पाटील सर यांचे मार्गदर्शन लाभले. सायंकाळी विद्यार्थ्यांनी श्री.लक्ष्मण पेतन्य आश्रमास भेट दिली.

दि. ४ जानेवारी रोजी दुपारी १:३० वाजता जळगाव येथे परतीचा प्रवासास सुरुवात झाली. वाटेत 'सुकी परण ' गारवर्डी येथे भेट देऊन परत परलीचा प्रवास सुरु झाला व सायंकाळी ५ वाजता जळगाव येथे पेहोचले.



इएनसीव्हीय 0 31



प्रशिक्षणासाठी महाविद्यालयाचे प्राचार्य डॉ.आर.बी.वाघुळदे सर यांचे अनमोल मार्गदर्शन लाभले. प्रा. वर्षा nb, प्रा.सायली नारखेडे व प्रयोगशाळा परिचर श्री.राजेंद्र पाटील यांनी परिश्रम घेलले.

्र एन स

जळगाव





1





























Scanned with OKEN Scanner 2 Jan Vermi Composting - 2019-20 Date : Department of Microbiologe Fage No. Y. B. Se - Microbiologu Altarde Tejal Ashok ~ Baviskar Vajshnavi Ravindra Bhatelao Vishakha Devanand Deshmikh Ayaan Igba Patil Aakash Yogesh 172.4 Patil Nikita Nivnetee Patil Yash Vitthal Sonce Arpita Bandash . Thosare Jayder Vishvanath Warulkas Gauras Rajendea 1-2 Intr. Dept.of Girle icrobiology NE addaning! Boys Tota 10

Out-S.Y. B. Sc. - Microbiology Barela Mayur Chhagein Patil Mayus Dryaneshwar 2> Lokesh Ravindra 3 Rane Chaudhoui Dryaneshwali Sunil 4} Patil Vanshika Dnyaneshuren 5> . 6) Marathe Hitch Rawindra 25.15 6 Girls : 2 Boys otal 6 WARRA Dept. of Under Star Dept of Microbione Scanned with OKEN Scanner

Dite: S.Y. B. Sc. - Microbiology Barela Mayur Chhag