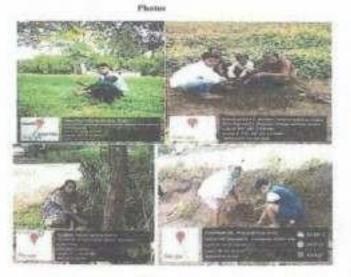

## **The Practice:**

- Ozone Day: Since 2010-2011 every year college celebrate ozone day by arranging Ozone rally or poster presentation event on 16<sup>th</sup> September to increase awareness among the people about the importance of Ozone layer. In rally, students gave slogans about importance of plants and ozone layer. They hold posters about environment awareness in their hands. The selected route of this rally is convenient for passing the message of environmental awareness to maximum people.
- **Tree Plantation:** Every year our college conducts "Tree Plantation Program" in college campus and surrounding area of the college campus and also in NSS adopted village.
- Swachhata Abhiyan: To create awareness about cleanliness in citizen as keeping surrounding clean is an effective way in which a citizen can serve his country. Besides the government initiative to maintain Swachha Bharat; our college also drive "Swachha Bharat Abhiyan" in many places like as Near college campus, at stadium area, Jalgaon region, at adopted village with the help of NSS unit and college staff. Also every year our NSS unit conducts "Nirmalya Sankalan" Programme in the period of Ganapati Festival.

## The programmes conducted during the Academic Year 2018-19:

- Tree Plantation At College Campus.
- Swachha Bharat Abhiyan.
- Lonar Sarovar Trip.