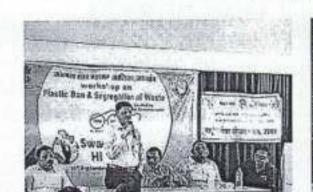

he National Service Scheme of Shirish Madhukarrao Chaudhari College and Municipal Corporation Jalgaon. The principal of the college, Dr. R. B. Waghulde at the hands of, Municipal Commissioner Hon. Uday Tekade and guests were felicitated. Municipal Health Officer Dr. Vikas Patil Sarani guided the peoples on the subject of plastic ban. On the subject of disposal of waste, dry waste and plastic free. The Commissioner interacted with the women through questioning. Municipal servant of the ward Hon. Pravin Kolhe, Hon. Bharat Koli, Jalgaon Fruit and Vegetable Sales Chairman Hon. Bhalchandra Chaudhari, Municipal Health Officer Dr. Vikas Patil, women and citizens of the area were present in large numbers. College staff and Corporation employees worked hard for the success of this program.

Photo





गर्मन जेवा भावना युनिटः 😚 िद्या प्रयोगीनीचे पनात्री नाना भे ेत्वर्स महाविद्यालय आठमा तः,करराः हरनस राष्ट्राप PLO जळगांव

Scanned with OKEN Scanner

News

#### डी.एन. महाविद्यालयात प्लास्टिक बंदीवर कार्यशाळा ब जळगाव । वार्ताहर

धनाजी नाना चौधरी विद्या प्रबोधिनी संबलित शिरीष मधुकरराव चौंधरी महाविद्यालयातील राष्ट्रीय सेवा योजना आणि मनपा जळगाव यांच्या 🛽 संयुक्त विद्यमानाने महाविद्यालयाच्या परिसराच्या नागरिकांसाठी महाविद्यलायात प्लास्टिक बंदी या विषयावर कार्यशाळा घेण्यात आली. महाविद्यलयाचे प्राचार्य डॉ.आर. बी. वाघुळदे यांच्या हस्ते मनपा आयुक्त उदय टेकाडे व पाहुण्यांचा सत्कार करण्यात आला. मनपा आरोग्य अधिकारी डॉ विकास पार्टील सरानी प्लास्टिक बॅन या विषयावर ल्याकानां मार्गदर्शतः केले। प्यातीलां ओलां कृत्रस्यज्ञ कोरडा कचरा याचे व्यवय्यापण आणि प्लास्टिक मुक्त या विषयांवर आयुक्तांनी महिलांशी प्रश