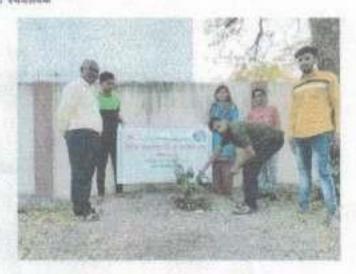

## **The Practice:**

- Ozone Day: Since 2010-2011 every year college celebrate ozone day by arranging Ozone rally or poster presentation event on 16<sup>th</sup> September to increase awareness among the people about the importance of Ozone layer. In rally, students gave slogans about importance of plants and ozone layer. They hold posters about environment awareness in their hands. The selected route of this rally is convenient for passing the message of environmental awareness to maximum people.
- **Tree Plantation:** Every year our college conducts "Tree Plantation Program" in college campus and surrounding area of the college campus and also in NSS adopted village.
- Swachhata Abhiyan: To create awareness about cleanliness in citizen as keeping surrounding clean is an effective way in which a citizen can serve his country. Besides the government initiative to maintain Swachha Bharat; our college also drive "Swachha Bharat Abhiyan" in many places like as Near college campus, at stadium area, Jalgaon region, at adopted village with the help of NSS unit and college staff. Also every year our NSS unit conducts "Nirmalya Sankalan" Programme in the period of Ganapati Festival.

## The programmes conducted during the Academic Year 2018-19:

- Tree Plantation At College Campus.
- Swachha Bharat Abhiyan.
- Lonar Sarovar Trip.