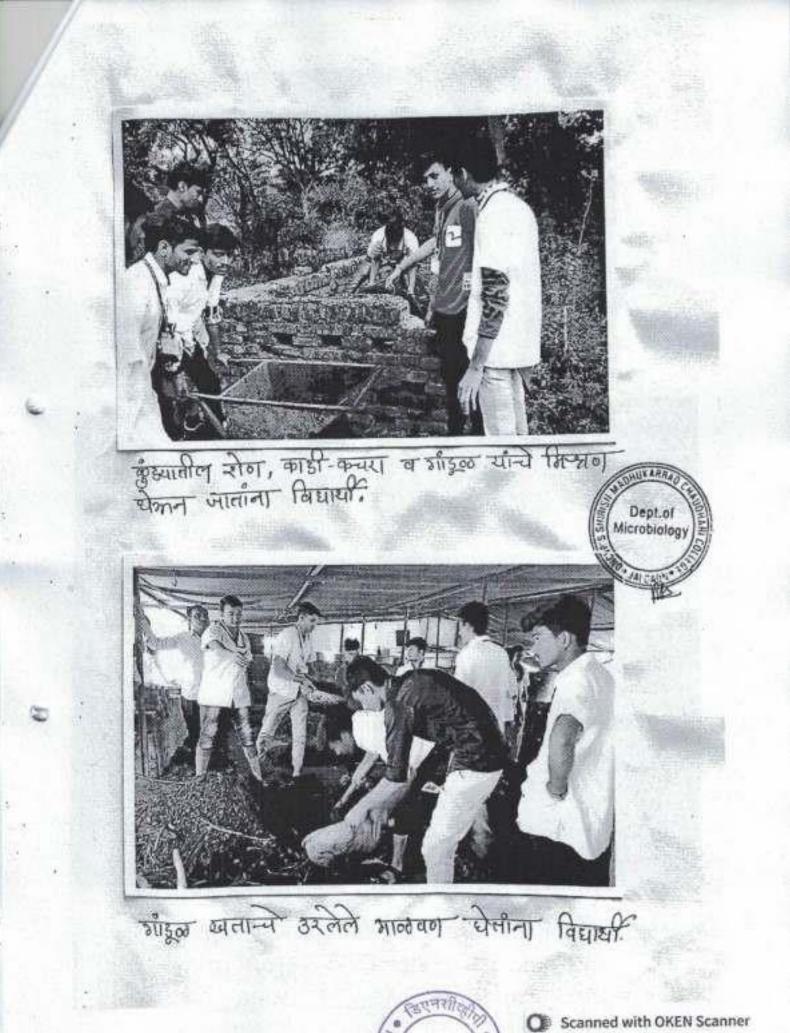

## **The Practice:**

- Ozone Day: Since 2010-2011 every year college celebrate ozone day by arranging Ozone rally or poster presentation event on 16<sup>th</sup> September to increase awareness among the people about the importance of Ozone layer. In rally, students gave slogans about importance of plants and ozone layer. They hold posters about environment awareness in their hands. The selected route of this rally is convenient for passing the message of environmental awareness to maximum people.
- **Tree Plantation:** Every year our college conducts "Tree Plantation Program" in college campus and surrounding area of the college campus and also in NSS adopted village.
- Swachhata Abhiyan: To create awareness about cleanliness in citizen as keeping surrounding clean is an effective way in which a citizen can serve his country. Besides the government initiative to maintain Swachha Bharat; our college also drive "Swachha Bharat Abhiyan" in many places like as Near college campus, at stadium area, Jalgaon region, at adopted village with the help of NSS unit and college staff. Also every year our NSS unit conducts "Nirmalya Sankalan" Programme in the period of Ganapati Festival.

## The programmes conducted during the Academic Year 2019-20:

- Tree Plantation At College Campus.
- Swachha Bharat Abhiyan.

- Statue of Unity (Gujrat Trip).
- Program on "Vermi-composting.
- Students Solar Ambassador Workshop.
- Plastic-Free Operation At College Campus.