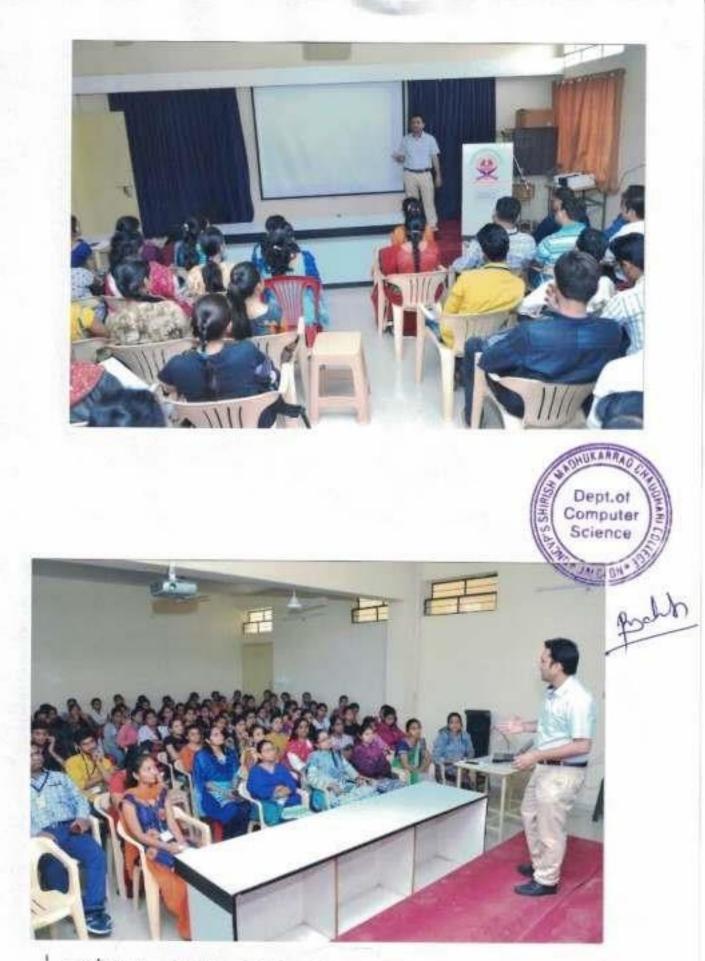

The programmes conducted during the Academic Year 2018-19:

- Lecture on design your life.
- iNOVA 2018 state level seminar and contest.
- Lecture on Personality Development.

- Lecture on Ethical Hacking.
- One day Workshop on Hardware and N/W.

## Dhanaji Nana Chaudhari Vidya Prabodhini's Shirish Madhukarrao Chaudhari College,Jalgaon Computer Forum <u>NOTICE</u>

All Teachers of Senior College are informed that the lecture is on <u>Ethical Hacking</u> is arranged on 16 January 2019 at 11.00 AM in the conference hall. All teacher should be present to attend the lecture.

Rod

President (Computer Forum)

Dhanaji Nana Chaudhari Vidya Prabodhini's Shirish Madhukarrao Chaudhari, Jalgaon

(Computer Forum)

Mrs. Priyanka V.Barhate President Smt. Kumudini V. Patil Secretary

Date:12/01/2019