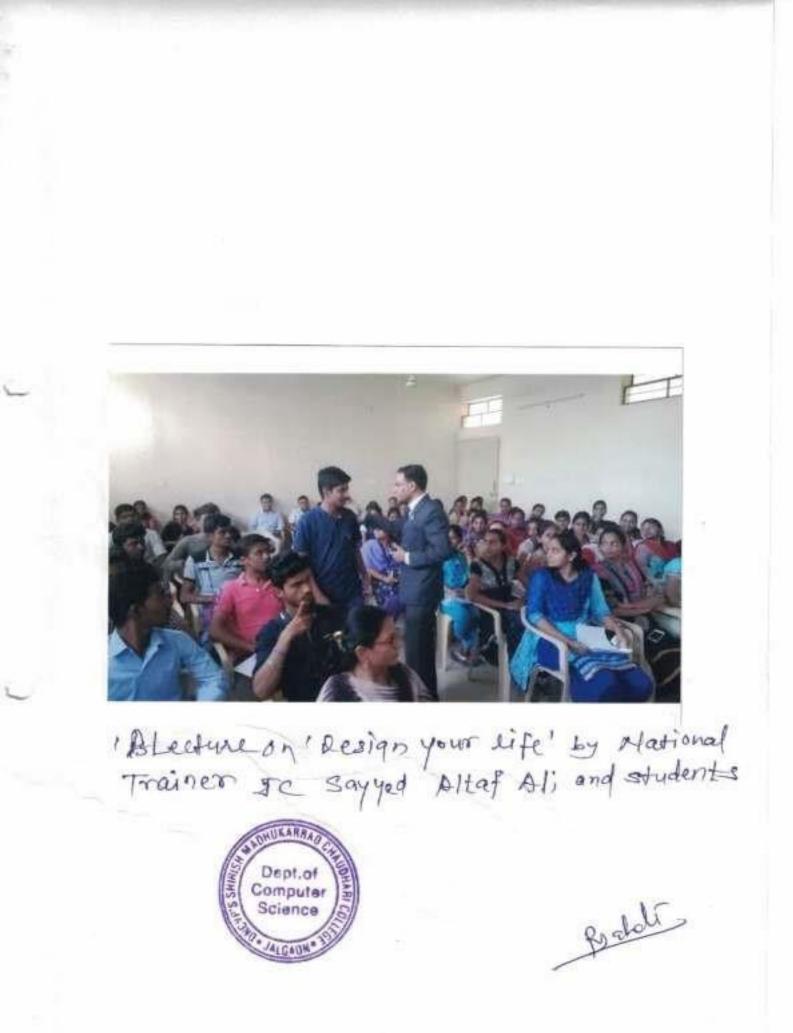

The programmes conducted during the Academic Year 2018-19:

- Lecture on design your life.
- iNOVA 2018 state level seminar and contest.
- Lecture on Personality Development.

- Lecture on Ethical Hacking.
- One day Workshop on Hardware and N/W.

## NOTICE

All the Students of College are here by informed that the guest lecture is arranged through computer forum on date 10<sup>th</sup> Sep 2018 at 11:00 am on the topic "Design of your Life". All students must be present for this lecture.

## बातमी

धनाजी नाना चौधरी विद्या प्रबोधिनी संचलित शिरीष मधुकरराव चौधरी महाविद्यालयात कॉम्प्युटर फौरम अंतर्गत दि. १० सप्टेंबर २०१८ रोजी जेसीआय सप्ताहामार्फत '**डिझाईन युअर लाईफ'** या विषयावर व्याख्यान झाले. सदर व्याख्यान जेसीआय चे राष्ट्रीय प्रशिक्षक **सय्यद अल्ताफ अली** यांनी दिले .याप्रसंगी प्राचार्य डॉ.आर .बी वाघुळदे ,श्री वरुण जैन अध्यक्ष जेसीआय जळगाव ,श्री प्रतीक सेठ चेअर पर्सन ऑफ जेसीआय सप्ताह, झरियान सय्यद प्रोजेक्ट डायरेक्टर जेसीआय जळगाव , आबासाहेब पाटील उपस्थित होते. सदर व्याख्यानात सरांनी आयुष्यात गोल सेटिंग, प्लॅनिंग व अचिव्हमेंट कसे करावे यावर विविध उदाहरणे देऊन मार्गदर्शन केले .यावेळी उपस्तिथ विद्यार्थ्यांकडून विविध अक्टिव्हिटी करून घेत अतिशय सोप्या भाषेत विषयाचे महत्व पटवून दिले. त्याच बरोबर जीवनात यशस्वी व्हायचे असेल तर