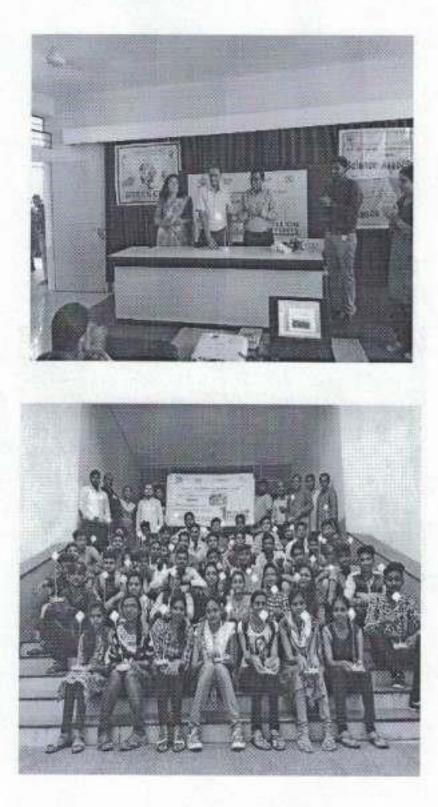

## धनाजी नाना चौधरी विद्या प्रबोधीनी संचलीत शिरीष मधुकरराव चौधरी कॉलेज, जळगांव कॉम्पुटर फोरम सुचना

सर्व एफ वाय, एस वाय बी एस्सी व बी कॉम च्या विद्यार्थ्यांना कळविण्यात येते की , आपल्या महाविद्यालयातील कॉम्पुटर फोरम व जे सी आय इंडीया यांच्या संयुक्त विद्यमाने दि 22/08/2019 रोजी नॅशनल लेव्हल टॅलेंट सर्च कॉम्पीटीशन 2019 आयोजीत करण्यात येत आहे सदर स्पर्धों ही जनरल नॉलेज या विषयावर असेल व स्पर्धेचा वेळ 1.30 तास असुन 80 गुणांची असेल तसेच सदर स्पर्धो ही ब्लॉक नं 05 व 07 या वर्गात सकाळी 11.00 ते 12.30 या वेळेत घेण्यात येईल.

तरी इच्छुक विद्यार्थ्यांनी दि 21/08/2019 पर्यंत आपली नावे खालील शिक्षकांकडे नोंदवाबी सहभागी विद्यार्थ्यांना प्रमाणपत्र मिळेल तसेच प्रथम व व्दितीय विद्यार्थ्यांची निवड केली जाईल .

सदर स्पर्धो प्रवेश फी रू. 20 आहे.

संपर्क :--

1 . वाणिज्य शाखा :- तृप्ती काळे .

2 . विज्ञान शाखा ३- करिश्मा काळे -

अध्यक्ष
कॉम्पुटर फोरम

DHANAJI NANA CHAUDHARI VIDYA PRABODHINI'S

rish Madhukarrao Chaudhari College, Jalgaon

NAAC Accredited 'B' Grade

### Subject: Letter of Appreciation

Respected Sir,

This is to certify that JC Pratik Sheth, President, JCI Jalgaon and all team members of JCI, Jalgaon. Who had successfully conducted "National Level search Competition-2019"held on 13<sup>th</sup> August 2019 at DNCVP's Shirish Madhukarrao Chaudhari College, Jalgaon.

It was really splendid Competition which exposed students to the General field study. All the students appreciated and got benefited from this competition. Looking forward for your co-operation for the promotion of students higher level education in further as well.