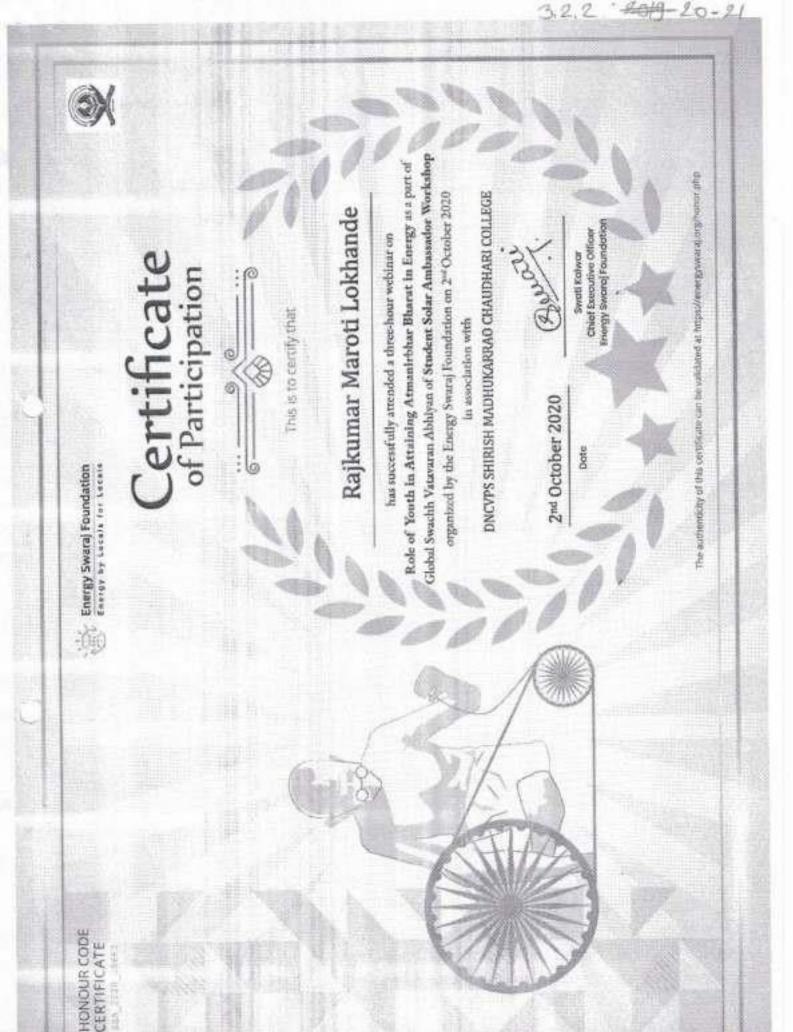

## The programmes conducted during the Academic Year 2019-20:

- Tree Plantation At College Campus.
- Swachha Bharat Abhiyan.

- Statue of Unity (Gujrat Trip).
- Program on "Vermi-composting.
- Students Solar Ambassador Workshop.
- Plastic-Free Operation At College Campus.

## The programmes conducted during the Academic Year 2020-21:

- Tree Plantation At College Campus.
- Swachha Bharat Abhiyan.
- Students Solar Ambassador Workshop.
- One Day Yoga Workshop.
- Plastic-Free Operation At College Campus.
- No Vehicle Day.