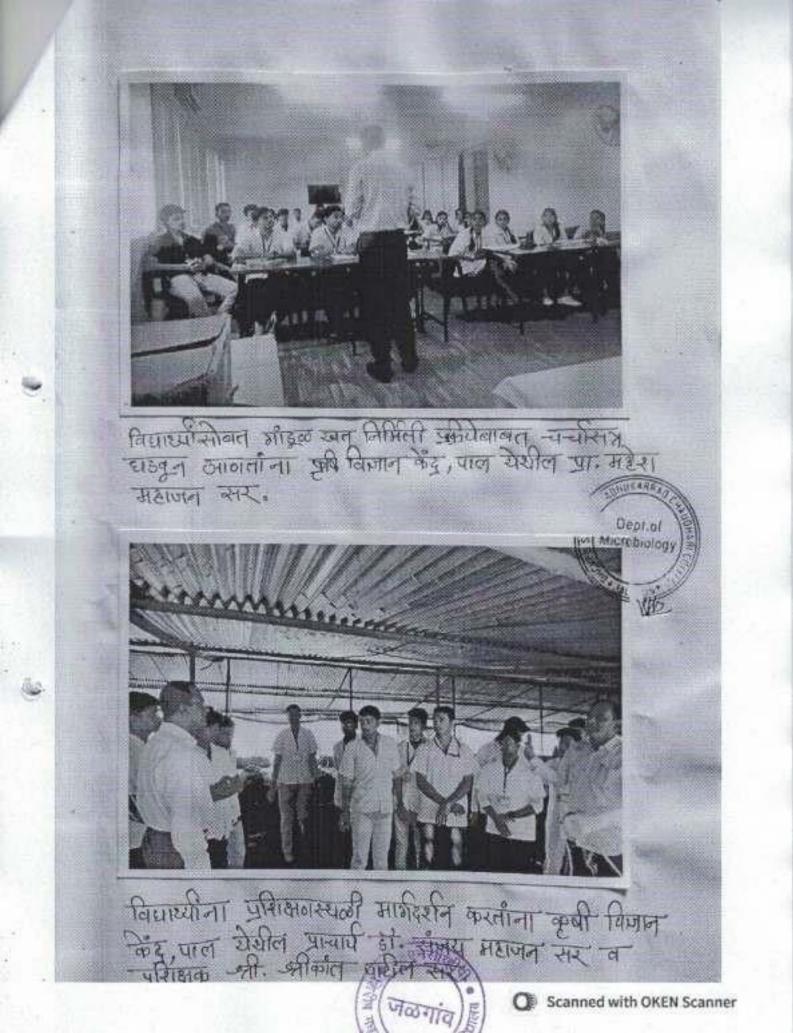

ंगून मार्गदर्शन केले. तसेच सरांनी मृदा परिक्षण प्रयोगशाळेत (soil testing lab) मातीचे परिक्षण कसे केले जाते या विषयी विद्यार्थ्यांना माहिती दिली. कृषी विज्ञान केंद्रातील पामा रोजा व जामा रोजा या औषधी गवतापासून बनविले जाणाऱ्या तेल (Oil Extraction) प्रकल्पाला भेट दिली तसेच श्री.श्रीकांत पाटील सर यांचे मार्गदर्शन लाभले. सायंकाळी विद्यार्थ्यांनी श्री.लक्ष्मण पेतन्य आश्रमास भेट दिली.

दि. ४ जानेवारी रोजी दुपारी १:३० वाजता जळगाव येथे परतीचा प्रवासास सुरुवात झाली. वाटेत 'सुकी परण ' गारवर्डी येथे भेट देऊन परत परलीचा प्रवास सुरु झाला व सायंकाळी ५ वाजता जळगाव येथे पेहोचले.



इएनसीव्हीय 0 31



प्रशिक्षणासाठी महाविद्यालयाचे प्राचार्य डॉ.आर.बी.वाघुळदे सर यांचे अनमोल मार्गदर्शन लाभले. प्रा. वर्षा nb, प्रा.सायली नारखेडे व प्रयोगशाळा परिचर श्री.राजेंद्र पाटील यांनी परिश्रम घेलले.

्र एन स

जळगाव





1





























Scanned with OKEN Scanner 2 Jan Vermi Composting - 2019-20 Date : Department of Microbiologe Fage No. Y. B. Se - Microbiologu Altarde Tejal Ashok ~ Baviskar Vajshnavi Ravindra Bhatelao Vishakha Devanand Deshmikh Ayaan Igba Patil Aakash Yogesh 172.4 Patil Nikita Nivnetee Patil Yash Vitthal Sonce Arpita Bandash . Thosare Jayder Vishvanath Warulkas Gauras Rajendea 1-2 Intr. Dept.of Girle icrobiology NE addaning! Boys Tota 10

Out-S.Y. B. Sc. - Microbiology Barela Mayur Chhagein Patil Mayus Dryaneshwar 2> Lokesh Ravindra 3 Rane Chaudhoui Dryaneshwali Sunil 4} Patil Vanshika Dnyaneshuren 5> . 6) Marathe Hitch Rawindra 25.15 6 Girls : 2 Boys otal 6 WARRA Dept. of Under Star Dept of Microbione Scanned with OKEN Scanner

Dite: S.Y. B. Sc. - Microbiology Barela Mayur Chh