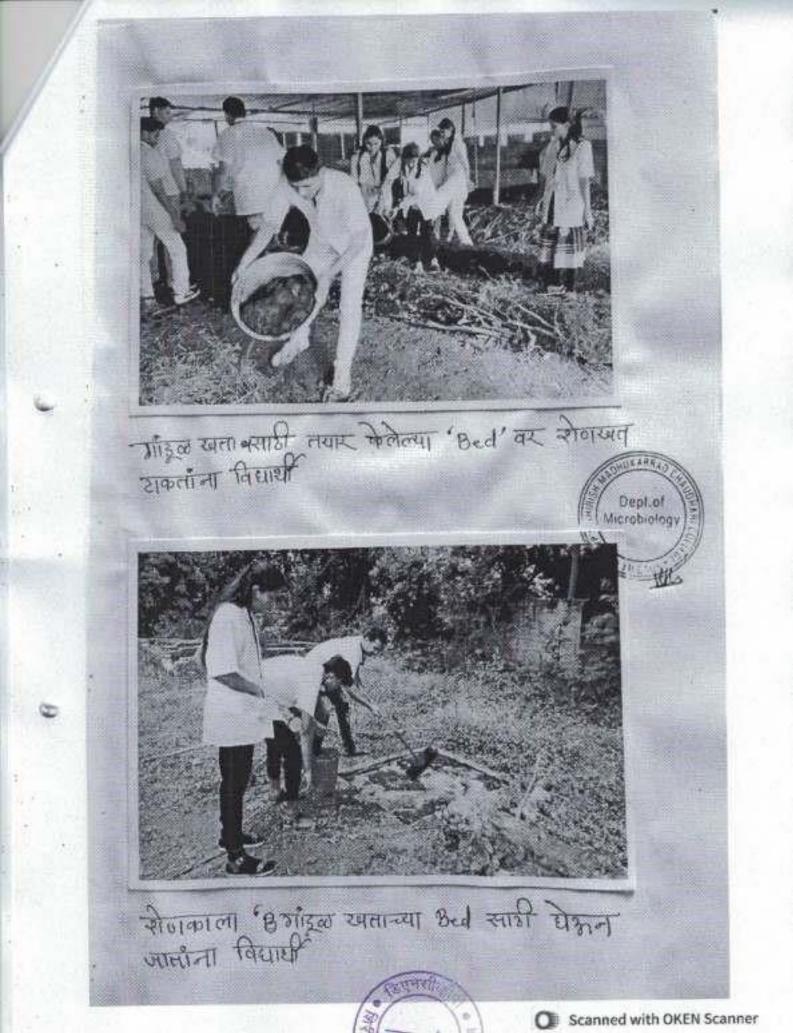

## **The Practice:**

- Ozone Day: Since 2010-2011 every year college celebrate ozone day by arranging Ozone rally or poster presentation event on 16<sup>th</sup> September to increase awareness among the people about the importance of Ozone layer. In rally, students gave slogans about importance of plants and ozone layer. They hold posters about environment awareness in their hands. The selected route of this rally is convenient for passing the message of environmental awareness to maximum people.
- **Tree Plantation:** Every year our college conducts "Tree Plantation Program" in college campus and surrounding area of the college campus and also in NSS adopted village.
- Swachhata Abhiyan: To create awareness about cleanliness in citizen as keeping surrounding clean is an effective way in which a citizen can serve his country. Besides the government initiative to maintain Swachha Bharat; our college also drive "Swachha Bharat Abhiyan" in many places like as Near college campus, at stadium area, Jalgaon region, at adopted village with the help of NSS unit and college staff. Also every year our NSS unit conducts "Nirmalya Sankalan" Programme in the period of Ganapati Festival.

## The programmes conducted during the Academic Year 2019-20:

- Tree Plantation At College Campus.
- Swachha Bharat Abhiyan.

- Statue of Unity (Gujrat Trip).
- Program on "Vermi-composting.
- Students Solar Ambassador Workshop.
- Plastic-Free Operation At College Campus.