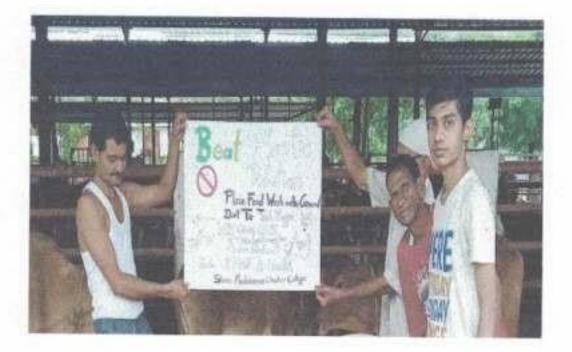

## **The Practice:**

- Ozone Day: Since 2010-2011 every year college celebrate ozone day by arranging Ozone rally or poster presentation event on 16<sup>th</sup> September to increase awareness among the people about the importance of Ozone layer. In rally, students gave slogans about importance of plants and ozone layer. They hold posters about environment awareness in their hands. The selected route of this rally is convenient for passing the message of environmental awareness to maximum people.
- **Tree Plantation:** Every year our college conducts "Tree Plantation Program" in college campus and surrounding area of the college campus and also in NSS adopted village.
- Swachhata Abhiyan: To create awareness about cleanliness in citizen as keeping surrounding clean is an effective way in which a citizen can serve his country. Besides the government initiative to maintain Swachha Bharat; our college also drive "Swachha Bharat Abhiyan" in many places like as Near college campus, at stadium area, Jalgaon region, at adopted village with the help of NSS unit and college staff. Also every year our NSS unit conducts "Nirmalya Sankalan" Programme in the period of Ganapati Festival.