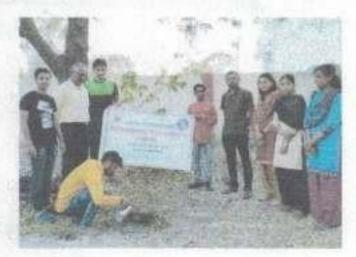

## **The Practice:**

- Ozone Day: Since 2010-2011 every year college celebrate ozone day by arranging Ozone rally or poster presentation event on 16<sup>th</sup> September to increase awareness among the people about the importance of Ozone layer. In rally, students gave slogans about importance of plants and ozone layer. They hold posters about environment awareness in their hands. The selected route of this rally is convenient for passing the message of environmental awareness to maximum people.
- **Tree Plantation:** Every year our college conducts "Tree Plantation Program" in college campus and surrounding area of the college campus and also in NSS adopted village.
- Swachhata Abhiyan: To create awareness about cleanliness in citizen as keeping surrounding clean is an effective way in which a citizen can serve his country. Besides the government initiative to maintain Swachha Bharat; our college also drive "Swachha Bharat Abhiyan" in many places like as Near college campus, at stadium area, Jalgaon region, at adopted village with the help of NSS unit and college staff. Also every year our NSS unit conducts "Nirmalya Sankalan" Programme in the period of Ganapati Festival.

## The programmes conducted during the Academic Year 2018-19:

- Tree Plantation At College Campus.
- Swachha Bharat Abhiyan.
- Lonar Sarovar Trip.