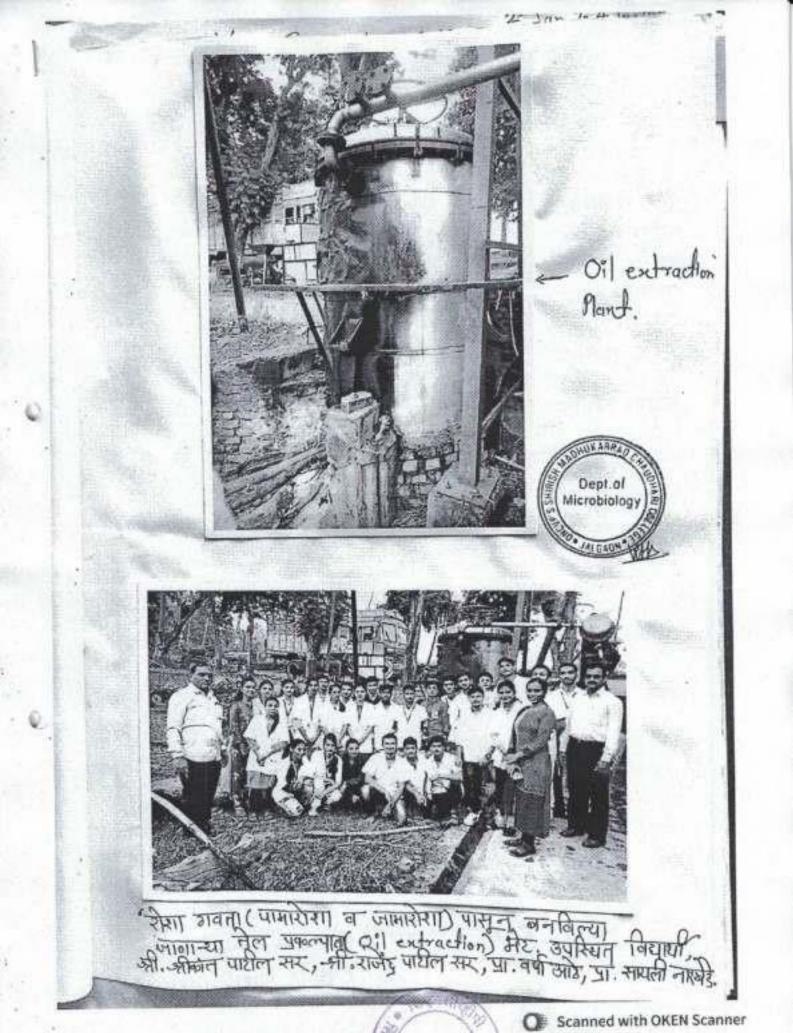

## The programmes conducted during the Academic Year 2019-20:

- Tree Plantation At College Campus.
- Swachha Bharat Abhiyan.

- Statue of Unity (Gujrat Trip).
- Program on "Vermi-composting.
- Students Solar Ambassador Workshop.
- Plastic-Free Operation At College Campus.