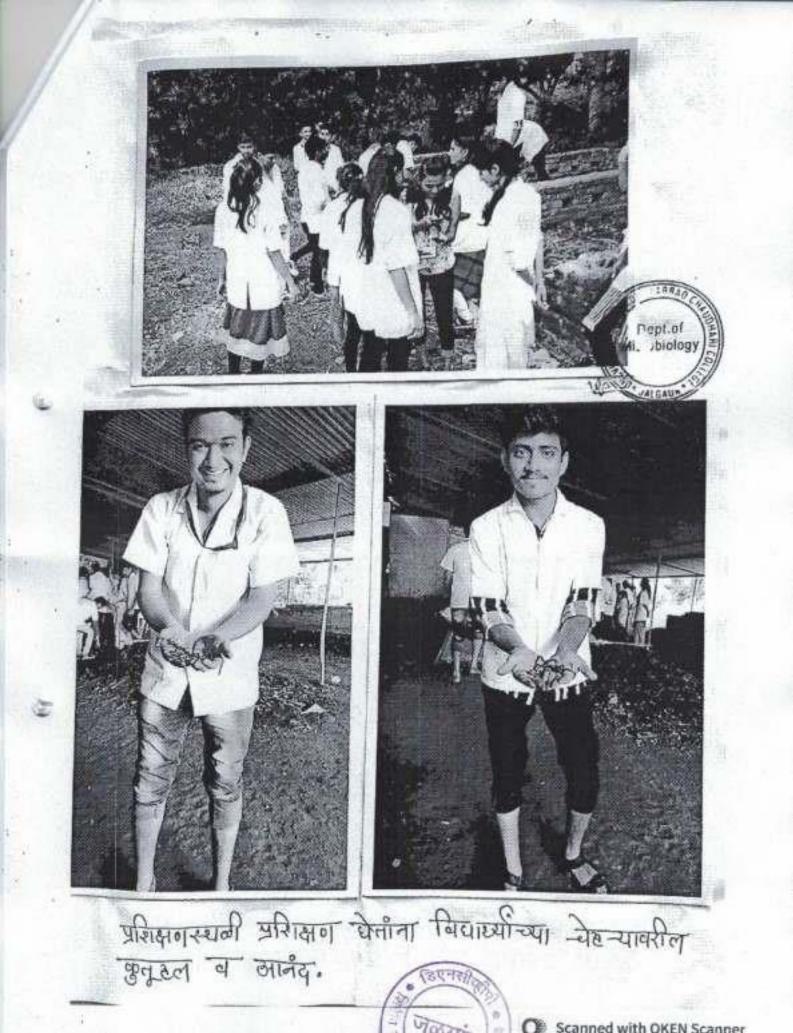

## **The Practice:**

- Ozone Day: Since 2010-2011 every year college celebrate ozone day by arranging Ozone rally or poster presentation event on 16<sup>th</sup> September to increase awareness among the people about the importance of Ozone layer. In rally, students gave slogans about importance of plants and ozone layer. They hold posters about environment awareness in their hands. The selected route of this rally is convenient for passing the message of environmental awareness to maximum people.
- **Tree Plantation:** Every year our college conducts "Tree Plantation Program" in college campus and surrounding area of the college campus and also in NSS adopted village.
- Swachhata Abhiyan: To create awareness about cleanliness in citizen as keeping surrounding clean is an effective way in which a citizen can serve his country. Besides the government initiative to maintain Swachha Bharat; our college also drive "Swachha Bharat Abhiyan" in many places like as Near college campus, at stadium area, Jalgaon region, at adopted village with the help of NSS unit and college staff. Also every year our NSS unit conducts "Nirmalya Sankalan" Programme in the period of Ganapati Festival.

## The programmes conducted during the Academic Year 2019-20:

- Tree Plantation At College Campus.
- Swachha Bharat Abhiyan.

- Statue of Unity (Gujrat Trip).
- Program on "Vermi-composting.
- Students Solar Ambassador Workshop.
- Plastic-Free Operation At College Campus.