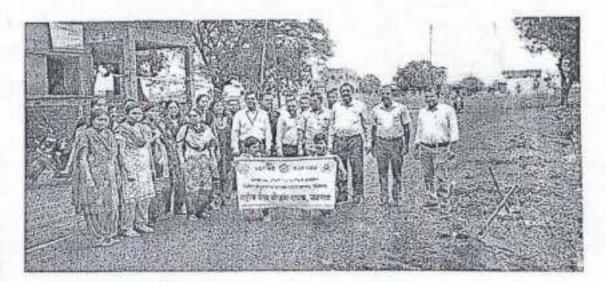

## The Context:

The college has decided to create awareness on the pros of environmental safe keeping. Since 2010-2011 every year college celebrate ozone day on 16<sup>th</sup> September to increase awareness in the society about the importance of ozone layer. The college has organizes different seminars and conferences, poster & paper presentation. Every year college carries out the tree plantation activity to fulfill the above goal.

## **The Practice:**

- Ozone Day: Since 2010-2011 every year college celebrate ozone day by arranging Ozone rally or poster presentation event on 16<sup>th</sup> September to increase awareness among the people about the importance of Ozone layer. In rally, students gave slogans about importance of plants and ozone layer. They hold posters about environment awareness in their hands. The selected route of this rally is convenient for passing the message of environmental awareness to maximum people.
- **Tree Plantation:** Every year our college conducts "Tree Plantation Program" in college campus and surrounding area of the college campus and also in NSS adopted village.
- Swachhata Abhiyan: To create awareness about cleanliness in citizen as keeping surrounding clean is an effective way in which a citizen can serve his country. Besides the government initiative to maintain Swachha Bharat; our college also drive "Swachha Bharat Abhiyan" in many places like as Near college campus, at stadium area, Jalgaon region, at adopted village with the help of NSS unit and college staff. Also every year our NSS unit conducts "Nirmalya Sankalan" Programme in the period of Ganapati Festival.