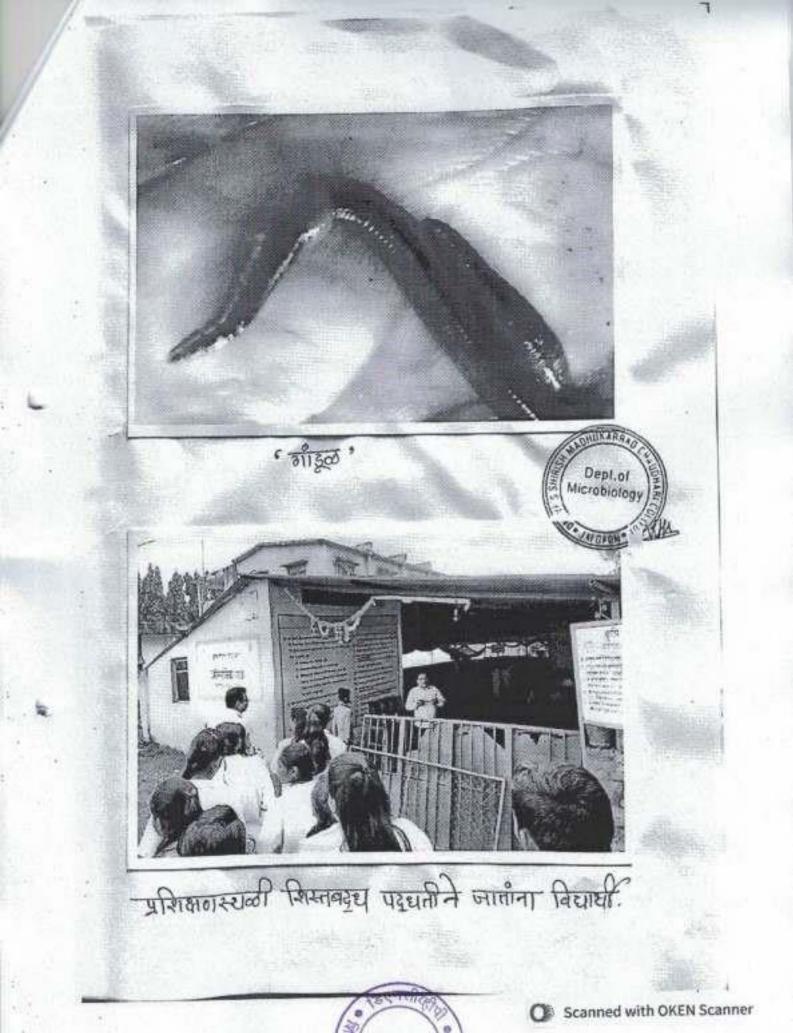

## **The Practice:**

- Ozone Day: Since 2010-2011 every year college celebrate ozone day by arranging Ozone rally or poster presentation event on 16<sup>th</sup> September to increase awareness among the people about the importance of Ozone layer. In rally, students gave slogans about importance of plants and ozone layer. They hold posters about environment awareness in their hands. The selected route of this rally is convenient for passing the message of environmental awareness to maximum people.
- **Tree Plantation:** Every year our college conducts "Tree Plantation Program" in college campus and surrounding area of the college campus and also in NSS adopted village.
- Swachhata Abhiyan: To create awareness about cleanliness in citizen as keeping surrounding clean is an effective way in which a citizen can serve his country. Besides the government initiative to maintain Swachha Bharat; our college also drive "Swachha Bharat Abhiyan" in many places like as Near college campus, at stadium area, Jalgaon region, at adopted village with the help of NSS unit and college staff. Also every year our NSS unit conducts "Nirmalya Sankalan" Programme in the period of Ganapati Festival.

## The programmes conducted during the Academic Year 2019-20:

- Tree Plantation At College Campus.
- Swachha Bharat Abhiyan.

- Statue of Unity (Gujrat Trip).
- Program on "Vermi-composting.
- Students Solar Ambassador Workshop.
- Plastic-Free Operation At College Campus.