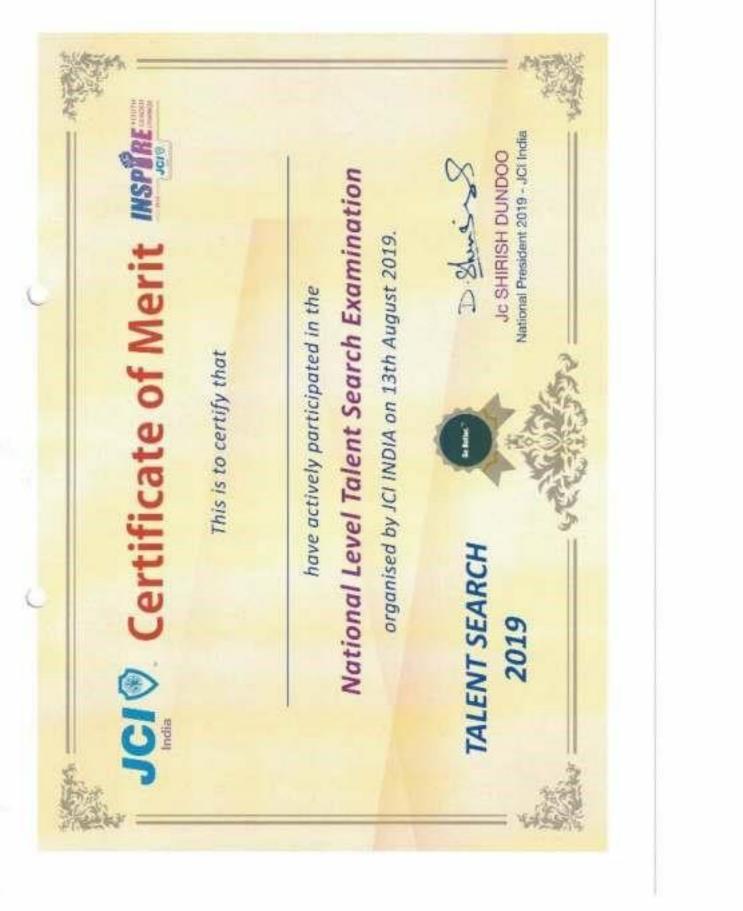

### The programmes conducted during the Academic Year 2019-20:

- National Level Talent Search Competition -2019.
- Investor Awareness Program.

## धनाजी नाना चौधरी विद्या प्रबोधीनी संचलीत शिरीष मधुकरराव चौधरी कॉलेज, जळगांव कॉम्पुटर फोरम सुचना

सर्व एफ वाय, एस वाय बी एस्सी व बी कॉम च्या विद्यार्थ्यांना कळविण्यात येते की , आपल्या महाविद्यालयातील कॉम्पुटर फोरम व जे सी आय इंडीया यांच्या संयुक्त विद्यमाने दि 22/08/2019 रोजी नॅशनल लेव्हल टॅलेंट सर्च कॉम्पीटीशन 2019 आयोजीत करण्यात येत आहे सदर स्पर्धों ही जनरल नॉलेज या विषयावर असेल व स्पर्धेचा वेळ 1.30 तास असुन 80 गुणांची असेल तसेच सदर स्पर्धो ही ब्लॉक नं 05 व 07 या वर्गात सकाळी 11.00 ते 12.30 या वेळेत घेण्यात येईल.

### Subject: Letter of Appreciation

Respected Sir,

This is to certify that JC Pratik Sheth, President, JCI Jalgaon and all team members of JCI, Jalgaon. Who had successfully conducted "National Level search Competition-2019"held on 13<sup>th</sup> August 2019 at DNCVP's Shirish Madhukarrao Chaudhari College, Jalgaon.

It was really splendid Competition which exposed students to the General field study. All the students appreciated and got benefited from this competition. Looking forward for your co-operation for the promotion of students higher level education in further as well.