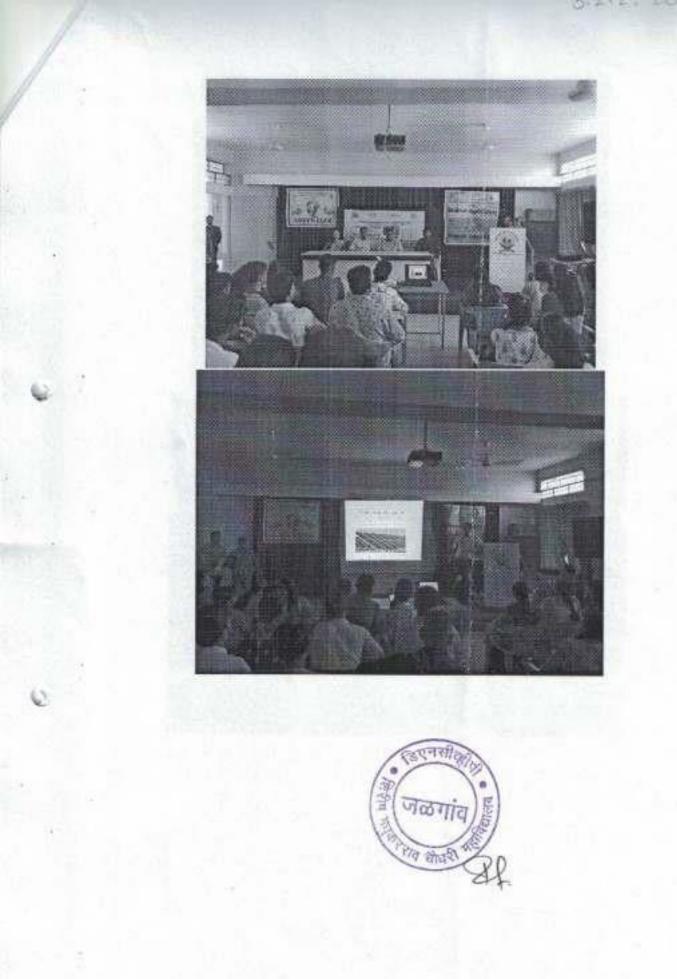

## बातमी

धनाजी नाना चौधरी विद्या प्रबोधिनी संचलित शिरीष मधुकरराव चौधरी महाविद्यालयात कॉम्प्युटर फौरम अंतर्गत दि. १० सप्टेंबर २०१८ रोजी जेसीआय सप्ताहामार्फत '**डिझाईन युअर लाईफ'** या विषयावर व्याख्यान झाले. सदर व्याख्यान जेसीआय चे राष्ट्रीय प्रशिक्षक **सय्यद अल्ताफ अली** यांनी दिले .याप्रसंगी प्राचार्य डॉ.आर .बी वाघुळदे ,श्री वरुण जैन अध्यक्ष जेसीआय जळगाव ,श्री प्रतीक सेठ चेअर पर्सन ऑफ जेसीआय सप्ताह, झरियान सय्यद प्रोजेक्ट डायरेक्टर जेसीआय जळगाव , आबासाहेब पाटील उपस्थित होते. सदर व्याख्यानात सरांनी आयुष्यात गोल सेटिंग, प्लॅनिंग व अचिव्हमेंट कसे करावे यावर विविध उदाहरणे देऊन मार्गदर्शन केले .यावेळी उपस्तिथ विद्यार्थ्यांकडून विविध अक्टिव्हिटी करून घेत अतिशय सोप्या भाषेत विषयाचे महत्व पटवून दिले. त्याच बरोबर जीवनात यशस्वी व्हायचे असेल तर

Ref. No. प्रसंगातून देखील सकारात्मकता कशी ठेवावी याचे देखील उत्तम उदाहरण दिले. या <sup>/201</sup> कार्यक्रमाचे सूत्रसंचालन प्रा.प्रियांका बऱ्हाटे कॉम्प्युटर फोरम अध्यक्ष तर आभार झरियान सय्यद यांनी केले. याप्रसंगी प्रा. कुमुदिनी पाटील कॉम्प्युटर फोरम सचिव व महाविद्यलयातील सर्व शिक्षक उपस्थित होते. कार्यक्रमाच्या यशस्वीतेसाठी शिक्षक व शिक्षकेतर कर्मचारी यांचे सहकार्य लाभले.