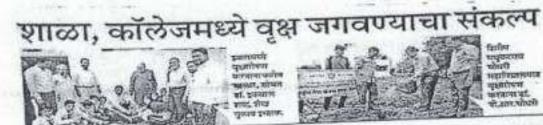

## धनाजी नाना महाविद्याल्ठयात सायबर सिवयुरिटीवर व्याख्यान

विव्य सिंही

प्रतिनिधी । जळमाव

पनाजी नाना सौधरी विधानसंघिनी संसाहित त्रित्रि मधुकरसव सीधरी माडविद्याल्यात कॉम्प्युटर फोरफअंतर्रास इपिकल हॅकिंग व सायबर सिक्युरिटी विषयापर व्याख्यान झाले. या रोसी माडिक पेमील कायडेन प्रध्यकेट लिस्टिड रेपील तुपार राजके योगे पार्गदर्शन केले. कार्यज्ञामां प्रध्यक्ष दी, आर. वो चाधुलटे, कॉम्प्युटर फोरफल्या आच्या प्रियका बजाटे. सीधार प्र. कुमुदिनी फटील व इतर विधाक व विधानी उपस्थित डोते. तुपार गायके यांने व्याख्यानानून विधानसीना आनाच्या कार्यसप्रे इधिकल इकिंग प्रत्यत्रो कार्य ? 8 समजये किंती प्रहरसाये आहे यावावा मार्गदर्शन केले यहा फेसबुक हॉकिंग, इं-चल, बैंब, व्यायका मार्गदर्शन केले यहा फेसबुक हॉकिंग, इं-चल, बैंब, व्यायका मंद्रभौतिल हॉकिंग तसेच अनिलक्षेत्र फ्रॉड या क्षेत्रल विद्याल्यांना करिवर वादयिष्यकाली सुवर्णसंधी असल्याचे सॉलिल्डे, मिलन महाजन सॉनी विद्याल्यांची हित्तगुव सायको, प्रतीक्ष टोके हिने मुनसथालन केले. काजल् चोधरी हिने आधार मान्हरे

# चौधरी महाविद्यालयामध्ये सायबर सुरक्षेवर व्याख्यान

कॉम्प्युटर फोरम अंतर्गत कार्यक्रमाचे आयोजन

प्रतिनिधी जळनांव

धन्मजी नाना चोधरी विषय प्रयोधिनी संधलित शिरीम मधुकरराव चौधरी अंतगंत मुख्यारी इतिकल हविल त साम्यन सिल्म्युरिटी या थिपणाचर व्याख्यानं आण्यानंत पालं होते. वा प्रमंग व्याखवाते म्हणून

नाशिक देशाल करपदान प्रायलस्ट लिपिटेवचे त्यान गायके उपस्थित गोते. त्यांनी विश्वाप्यांना आणप्रेटिटी बेफ्ट व्यावरस, दोव्हन, पासपाई वटीलितम् या मुहयांवर मार्गदर्शन केले. कार्यक्रमाच्या अध्यक्षस्थानी प्रस्थाचं डॉ. अगर. बी. वाचुलाटे यांची महाविधालयात कॉनवटर फोरम उपस्थिती होती. वा धेळी जॉम्प्युटर पर्वरम्बना अन्यसा जा. त्रीयेका बजाहे, मचिव म. कुमुदिने बाटोल च्यांस्वत होते. प्रतीशत टोक हिने सुप्रसंचालन केले.