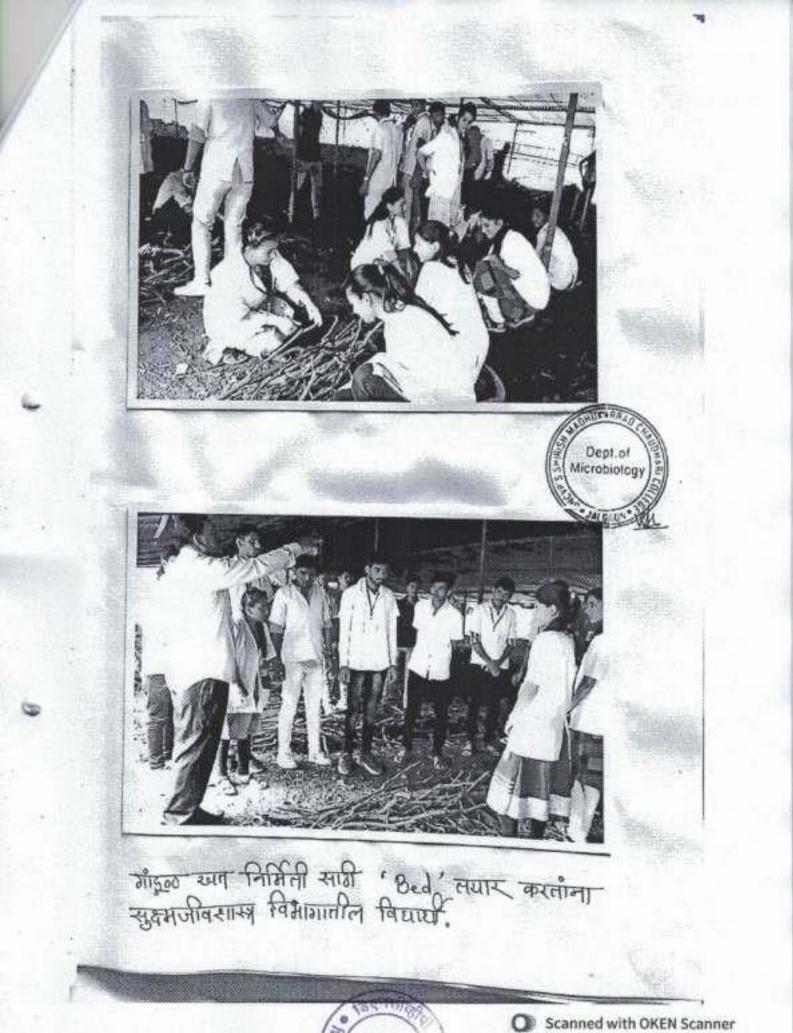

ार्गदर्शन केले. तसेच सरांनी मृदा परिक्षण प्रयोगशाळेत (soil testing lab) मातीचे परिक्षण कसे केले जाते या विषयी विद्यार्थ्यांना माहिती दिली. कृषी विज्ञान केंद्रातील पामा रोजा व जामा रोजा या औषधी गवतापासून बनविले जाणाऱ्या तेल (Oil Extraction) प्रकल्पाला भेट दिली तसेच श्री.श्रीकांत पाटील सर यांचे मार्गदर्शन लाभले. सायंकाळी विद्यार्थ्यांनी श्री.लक्ष्मण पेतन्य आश्रमास भेट दिली.

दि. ४ जानेवारी रोजी दुपारी १:३० वाजता जळगाव येथे परतीचा प्रवासास सुरुवात झाली. वाटेत 'सुकी परण ' गारवर्डी येथे भेट देऊन परत परलीचा प्रवास सुरु झाला व सायंकाळी ५ वाजता जळगाव येथे पेहोचले.



इएनसीव्हीय 0 31



प्रशिक्षणासाठी महाविद्यालयाचे प्राचार्य डॉ.आर.बी.वाघुळदे सर यांचे अनमोल मार्गदर्शन लाभले. प्रा. वर्षा nb, प्रा.सायली नारखेडे व प्रयोगशाळा परिचर श्री.राजेंद्र पाटील यांनी परिश्रम घेलले.

्र एन स

जळगाव





1





























Scanned with OKEN Scanner 2 Jan Vermi Composting - 2019-20 Date : Department of Microbiologe Fage No. Y. B. Se - Microbiologu Altarde Tejal Ashok ~ Baviskar Vajshnavi Ravindra Bhatelao Vishakha Devanand Deshmikh Ayaan Igba Patil Aakash Yogesh 172.4 Patil Nikita Nivnetee Patil Yash Vitthal Sonce Arpita Bandash . Thosare Jayder Vishvanath Warulkas Gauras Rajendea 1-2 Intr. Dept.of Girle icrobiology NE addaning! Boys Tota 10

Out-S.Y. B. Sc. - Microbiology Barela Mayur Chhagein Patil Mayus Dryaneshwar 2> Lokesh Ravindra 3 Rane Chaudhoui Dryaneshwali Sunil 4} Patil Vanshika Dnyaneshuren 5> . 6) Marathe Hitch Rawindra 25.15 6 Girls : 2 Boys otal 6 WARRA Dept. of Under Star Dept of Microbione Scanned with OKEN Scanner

Dite: S.Y. B. Sc. - Microbiology Barela Mayur Chhagein