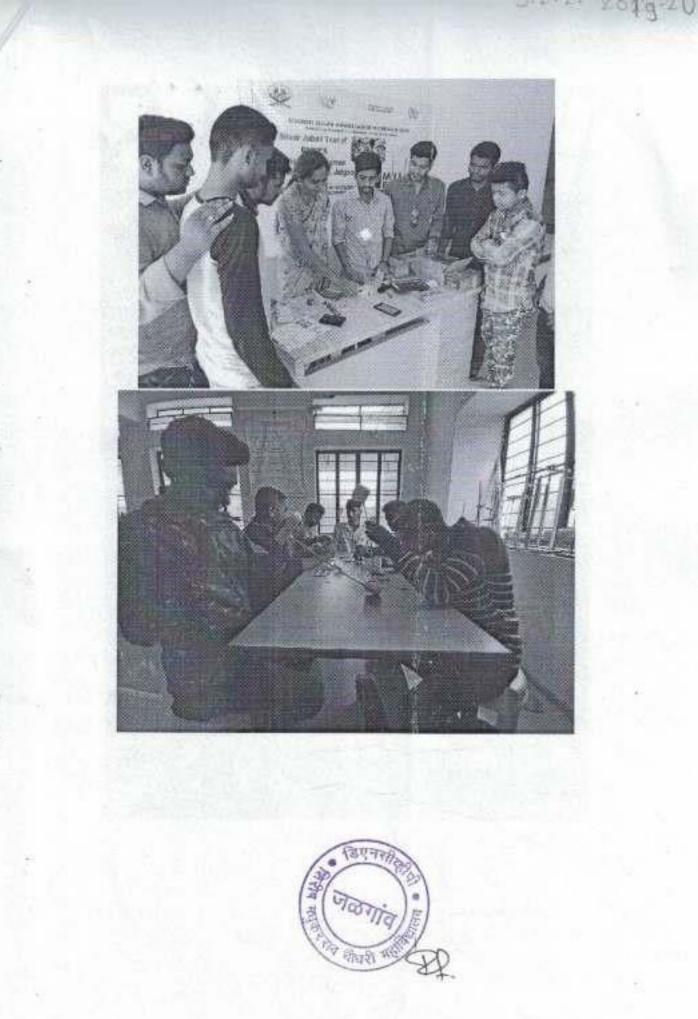

## धनाजी नाना चौधरी विद्या प्रबोधीनी संचलीत शिरीष मधुकरराव चौधरी कॉलेज, जळगांव कॉम्पुटर फोरम सुचना

सर्व एफ वाय, एस वाय बी एस्सी व बी कॉम च्या विद्यार्थ्यांना कळविण्यात येते की , आपल्या महाविद्यालयातील कॉम्पुटर फोरम व जे सी आय इंडीया यांच्या संयुक्त विद्यमाने दि 22/08/2019 रोजी नॅशनल लेव्हल टॅलेंट सर्च कॉम्पीटीशन 2019 आयोजीत करण्यात येत आहे सदर स्पर्धों ही जनरल नॉलेज या विषयावर असेल व स्पर्धेचा वेळ 1.30 तास असुन 80 गुणांची असेल तसेच सदर स्पर्धो ही ब्लॉक नं 05 व 07 या वर्गात सकाळी 11.00 ते 12.30 या वेळेत घेण्यात येईल.

तरी इच्छुक विद्यार्थ्यांनी दि 21/08/2019 पर्यंत आपली नावे खालील शिक्षकांकडे नोंदवाबी सहभागी विद्यार्थ्यांना प्रमाणपत्र मिळेल तसेच प्रथम व व्दितीय विद्यार्थ्यांची निवड केली जाईल .

सदर स्पर्धो प्रवेश फी रू. 20 आहे.

### Subject: Letter of Appreciation

Respected Sir,

This is to certify that JC Pratik Sheth, President, JCI Jalgaon and all team members of JCI, Jalgaon. Who had successfully conducted "National Level search Competition-2019"held on 13<sup>th</sup> August 2019 at DNCVP's Shirish Madhukarrao Chaudhari College, Jalgaon.

It was really splendid Competition which exposed students to the General field study. All the students appreciated and got benefited from this competition. Looking forward for your co-operation for the promotion of students higher level education in further as well.